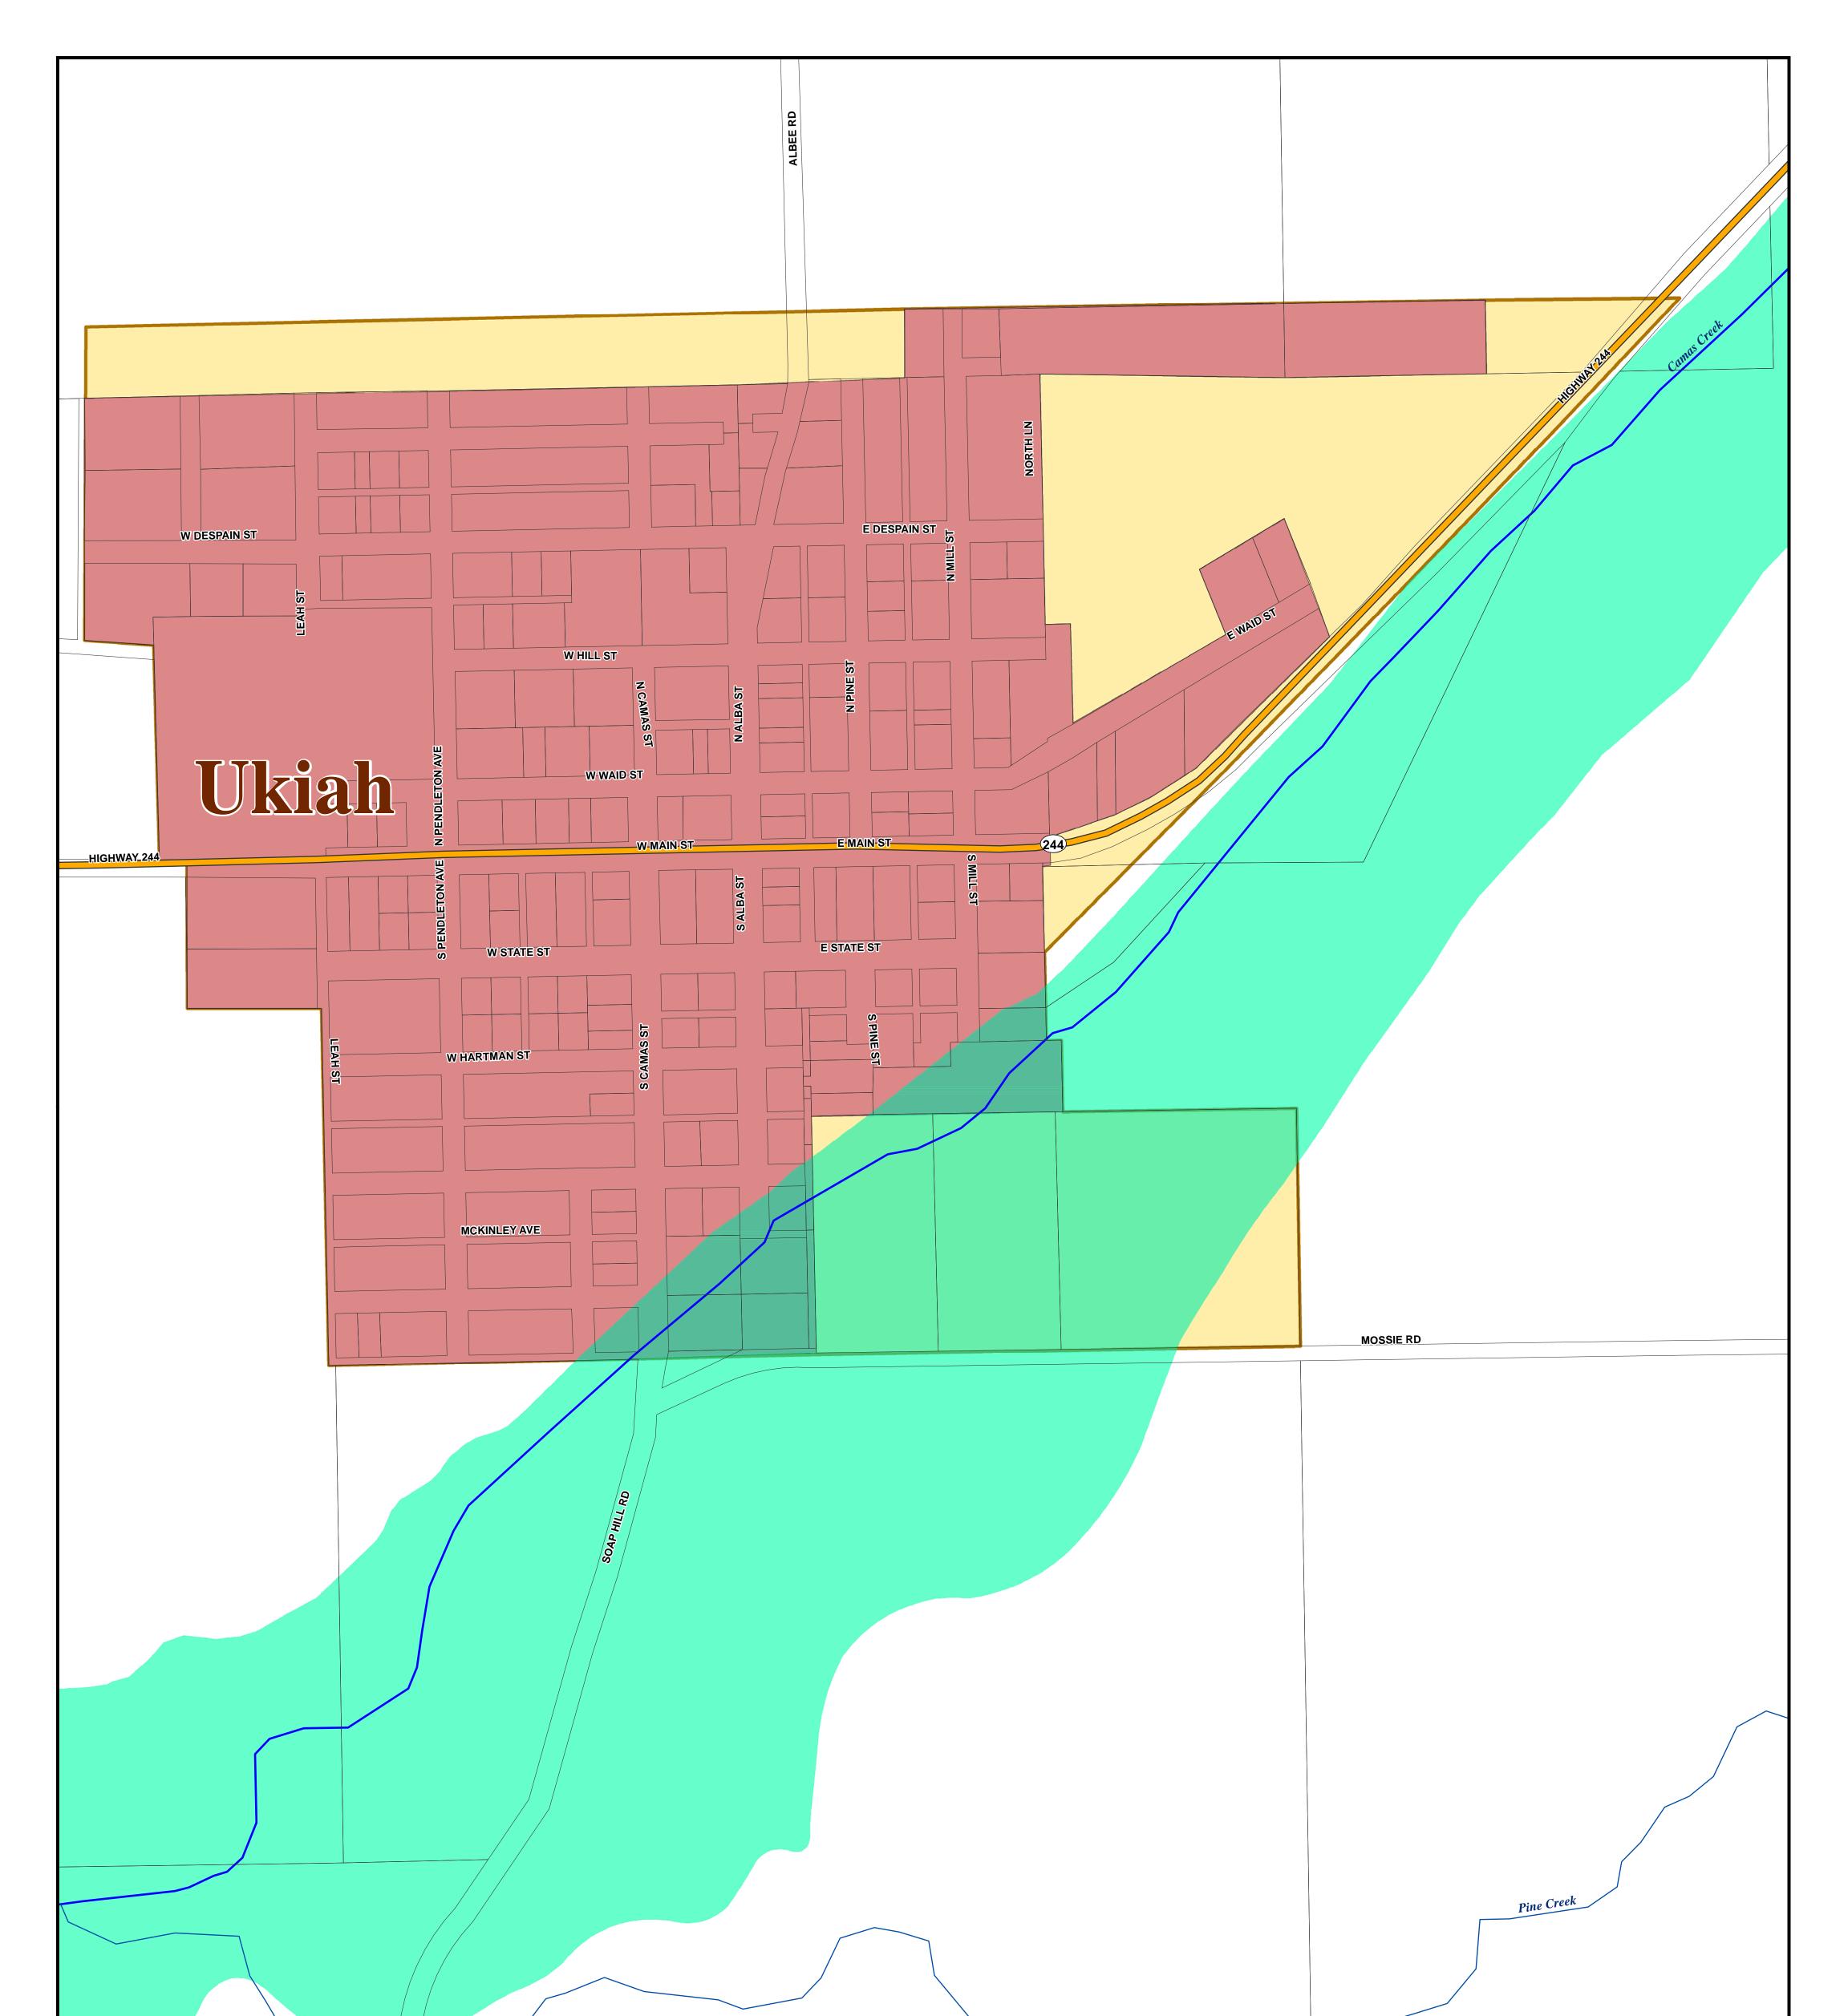

## FEMA Flood Hazard Information

Legend

Zone A, 1% chance flood, No Base Flood Elevations

**City Limits** 

**Urban Growth Boundary** 

350

175

700 Feet

UMATILLA COUNTY 541-278-6252 www.umatillacounty.net

MAP DISCLAIMER: No warranty is made by Umatilla County as to the accuracy, reliability or completeness of this data for individual or aggregate use with other data. Original data was compiled from various sources. This information may not meet National Map Accuracy Standards. This product was developed through digital means and may be updated without notifications. GIS data used by Umatilla County is not survey grade.
Coordinate and spatial locations of parcel data should be used for reference purposes only. Coordinates have an error factor of a minimum of + or - 50 feet. Subsequently there are many error factors that contribute to the inaccuracy. Umatilla County uses the best available data. Over time the accuracy levels will be improved.
Prepared by: Richard Jennings & Julie Alford, Umatilla County Planning