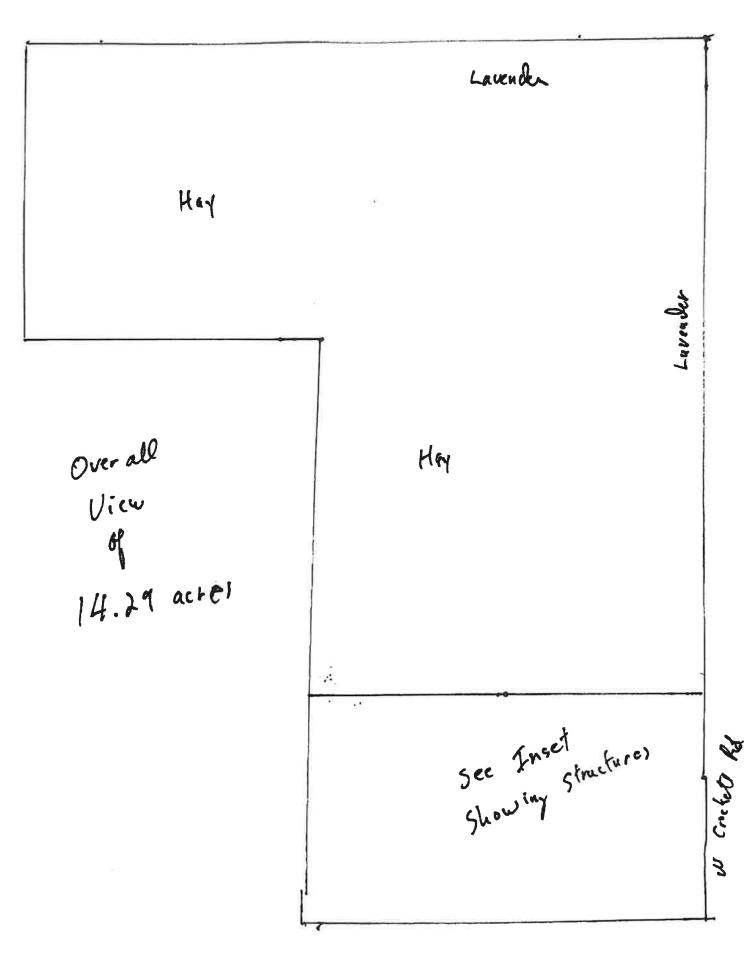

### Proposed Zerba Cellars Wine Tasting Event June 21, 2025 at Crockett Road Lavender Farm 53671 W Crockett Road Milton Freewater OR

#### Expected Impact

Crockett Road Lavender Farm has plenty of off-street parking to accommodate the event. As with most wine tastings, a large mass of people is not expected at any one time, rather a flow of persons coming and going during the day, similar to regular business operations at the farm this time of year. The event is to be contained to the hours of 11AM to 4 PM. Light live acoustic music will be provided during a portion of the event. Shade and restrooms are to be provided for attendees. Impact to traffic and neighbors is not expected to be a factor. On a typical Saturday during bloom season the farm sees 40 to 50 visitors during the open hours of 10AM to 6PM. We feel this event will increase the turnout by 12 to 15 visitors for a total of 52 to 65 persons over the same 10AM to 6PM period.

### Information about Crockett Road Lavender Farm

-The farm has over 10,000 growing lavender plants in 23 different varieties. We are Umatilla County's largest lavender farm in terms of number of lavender plants grown.

-A farm stand is located on the farm selling lavender bundles, buds, oils, hydrosols and other products produced on the farm in Umatilla County.

-Culinary and craft grade lavender buds, dried lavender bundles, lavender essential oil and other raw lavender products are produced on the farm in Umatilla County and shipped to retail and wholesale customers across the country.