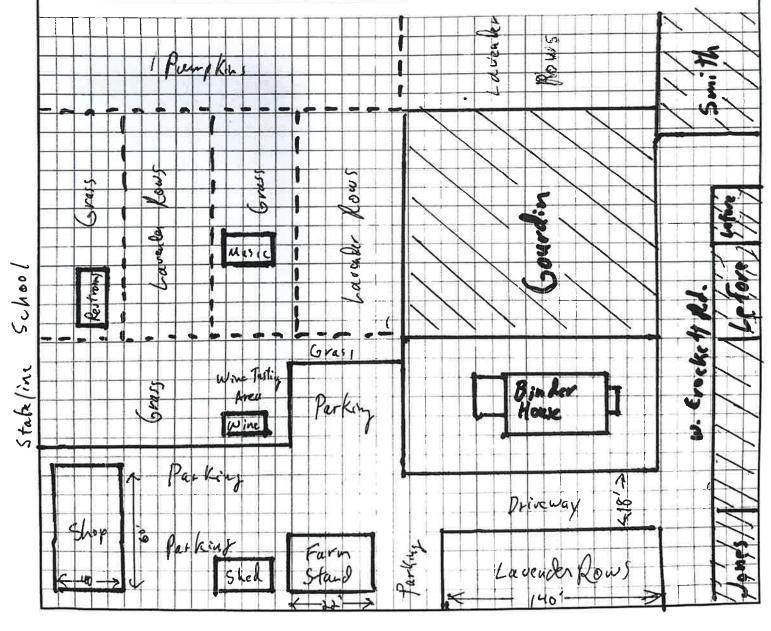

### Proposed Zerba Cellars Wine Tasting Event June 21, 2025 at Crockett Road Lavender Farm 53671 W Crockett Road Milton Freewater OR

#### <u>Event</u>

A wine tasting by Zerba Cellars is proposed for June 21st, 2025 at Crockett Road Lavender Farm, approximate hours would be 11AM to 4PM. The lavender farm will be at peak lavender bloom at this date, Harvest, lavender processing and lavender essential oil distillation will be taking place at this time and will provide an enjoyable customer experience along with the beauty and fragrance of the bloom, lavender field tours and, of course, locally produced wines from Zerba Cellars.

#### Expected Impact

Crockett Road Lavender Farm has plenty of off-street parking to accommodate the event. As with most wine tastings, a large mass of people is not expected at any one time, rather a flow of persons coming and going during the day, similar to regular business operations at the farm this time of year. The event is to be contained to the hours of 11AM to 4 PM. Light live acoustic music will be provided during a portion of the event. Shade and restrooms are to be provided for attendees. Impact to traffic and neighbors is not expected to be a factor. On a typical Saturday during bloom season the farm sees 40 to 50 visitors during the open hours of 10AM to 6PM. We feel this event will increase the turnout by 12 to 15 visitors for a total of 52 to 65 persons over the same 10AM to 6PM period.

-A farm stand is located on the farm selling lavender bundles, buds, oils, hydrosols and other products produced on the farm in Umatilla County.

-Culinary and craft grade lavender buds, dried lavender bundles, lavender essential oil and other raw lavender products are produced on the farm in Umatilla County and shipped to retail and wholesale customers across the country.